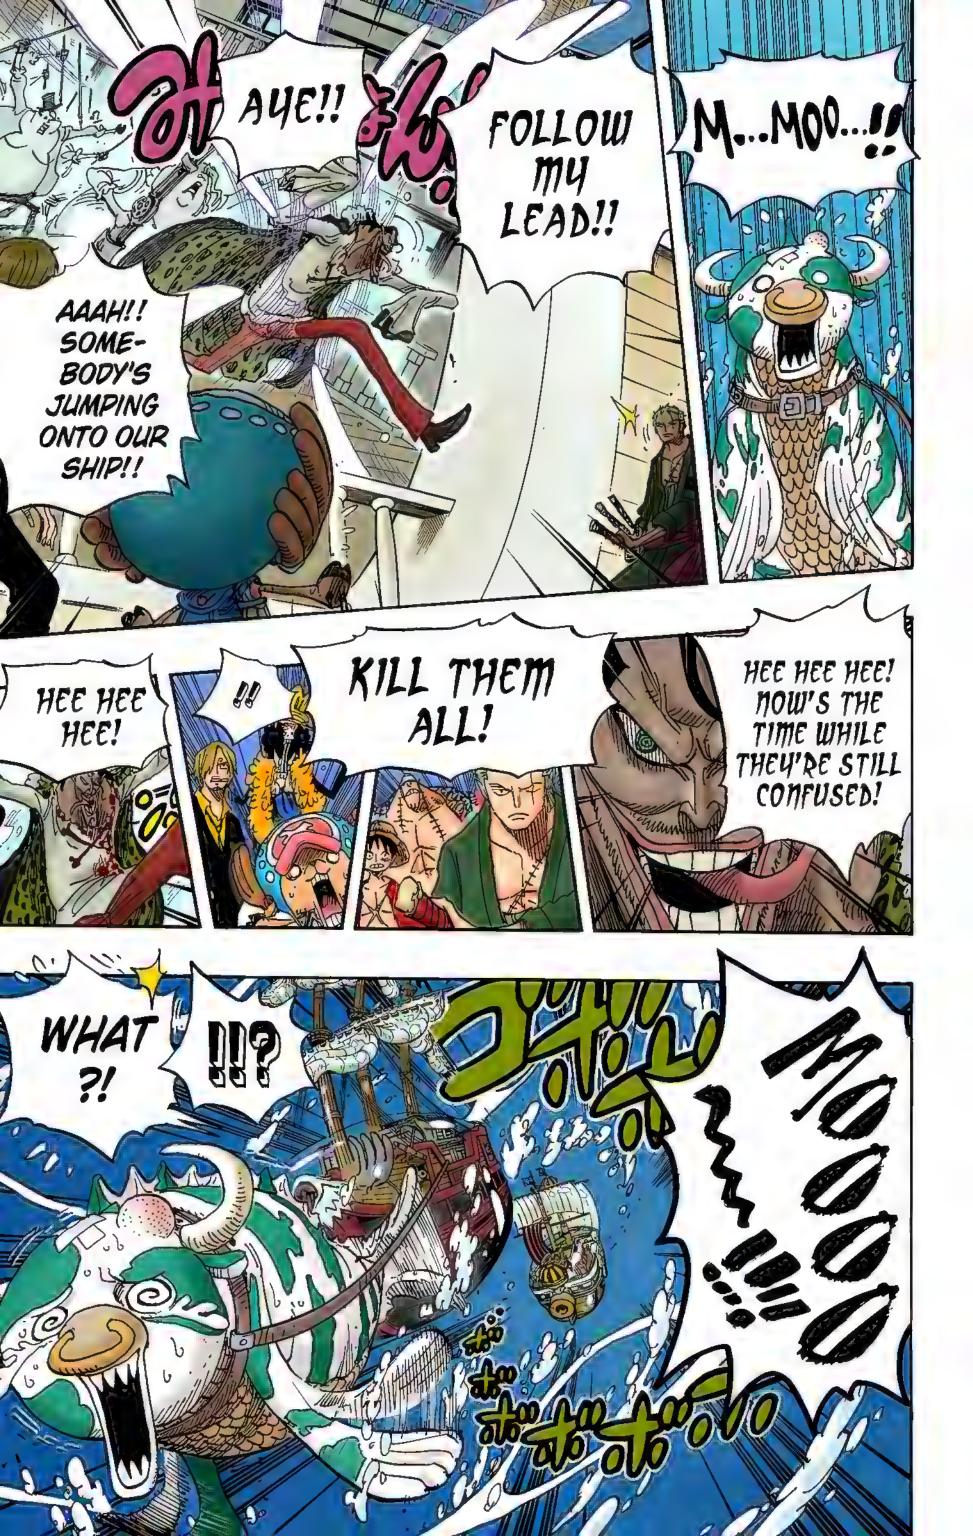

## Chapter 605: THE KRAKEN AND THE PIRATES

### REQUEST: "CHOPPER BEING SKETCHED BY RACCOON DOGS" BY MOSSARI

IT MUST BE HUNDREDS OF YEARS OLD! THE KRAKEN IS A MONSTER THAT APPEARS IN COUNTLESS LEGENDS!

TAKE A GOOD LOOK! BUT YOU DON'T EVEN NEED A GOOD LOOK! IT'S GIGANTIC!!

WHAT ARE THEY THINKING?! ANYONE WOULD RUN AT THE FIRST SIGHT OF THAT THING! I'D BETTER DO SOMETHING TO PROTECT MYSELF! IT WON'T BE HEALTHY to stay aboard this SHIP FOR LONG!

DON'T BE STUPID! CAN'T YOU SEE ALL THE WRECKED SHIPS IT'S HOLDING? YOU WANT TO END UP LIKE THAT ?!

NO! YOU'LL JUST CUT IT UP! WE'RE KEEPING THAT OCTOPUS AS A PET!

3

I'LL DEFEAT IT WHILE WE'RE WAITING FOR YOU THEN.

I'M GONNA GUYS BUY HIT IT WITH ME SOME SOMETHING HUGE!

YOU

TIME.

NAMI IS WORRIED SPLURT !!! ABOUT ME!